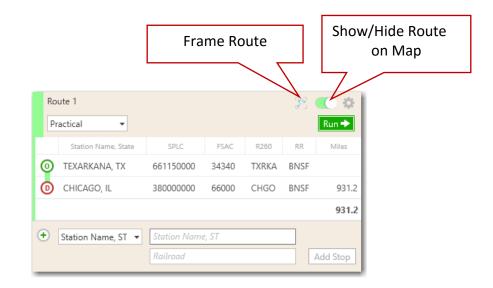

### **ENHANCED**! Route Window UI options to frame route and show/hide route on map.

Two options have been added to the Route Window to more easily frame a route on the map and to show or hide the route on the map directly from the route window: