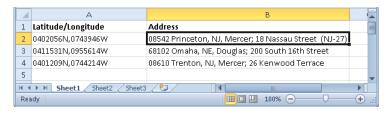

## Access formulas and data within Microsoft® Excel® for fast calculations and customizable analysis

Process mileages between pairs of origins and destinations

Geocode or reverse geocode using latitutde and longitude coordinates and addresses