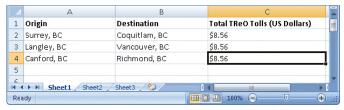

Calculate toll costs between origins and destinations

Determine total miles and miles between stops for routes with multiple destinations

- Quickly generate mileages and drive times between cities, addresses, or zip codes
- Enhance accounting operations by easily calculating driver pay and generating freight bills
- Forecast precise lane costs and evaluate lane profitability using cost per mile rates and specific routing profiles
- Analyze the proximity between shipment and depot locations for asset utilization
- Calculate leg and total mileage for multi-stop routes