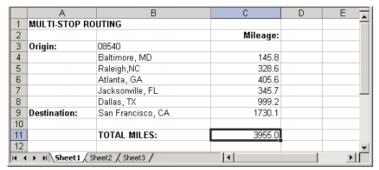

Calculate toll costs between origins and destinations

Determine total miles and miles between stops for routes with multiple destinations

- Quickly generate mileages and drive times between cities, addresses, or zip codes
- Enhance accounting operations by easily calculating driver pay and generating freight bills
- Forecast precise lane costs and evaluate lane profitability using cost per mile rates and specific routing profiles
- Analyze the proximity between shipment and depot locations for asset utilization
- Calculate leg and total mileage for multi-stop routes