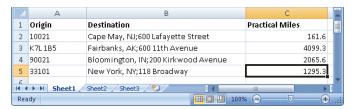

## Access formulas and data within Microsoft® Excel® for fast calculations and customizable analysis

Process mileages between pairs of origins and destinations

Geocode or reverse geocode using latitutde and longitude coordinates and addresses

Calculate toll costs between origins and destinations

Determine total miles and miles between stops for routes with multiple destinations

- Quickly generate mileages and drive times between cities, addresses, or zip codes
- Enhance accounting operations by easily calculating driver pay and generating freight bills
- Forecast precise lane costs and evaluate lane profitability using cost per mile rates and specific routing profiles
- Analyze the proximity between shipment and depot locations for asset utilization
- Calculate leg and total mileage for multi-stop routes