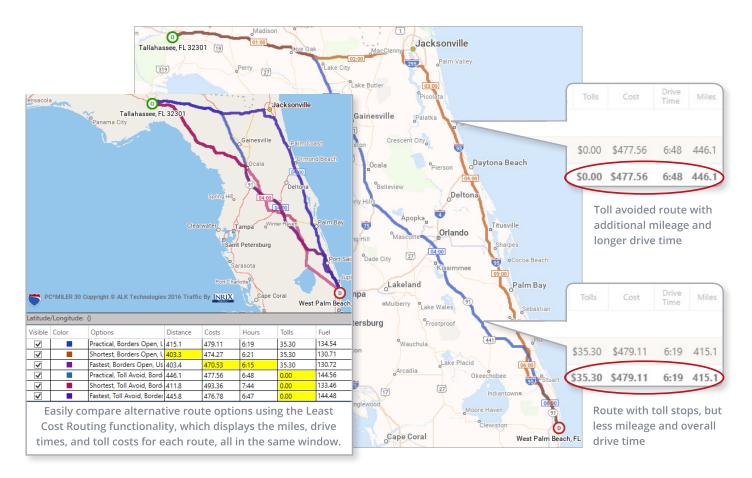

## Calculate the true cost of a lane with toll fees incorporated into the overall route cost

- Select cash or discount programs when generating costs of routes
- **Generate precise toll costs** based on a vehicle's weight, dimensions, axle count, and trailer count, as well as day of week and time of day
- **Determine the most effective trip plan** for your business by comparing mileage reports and toll costs
- Improve pricing and lane bids or audit toll costs