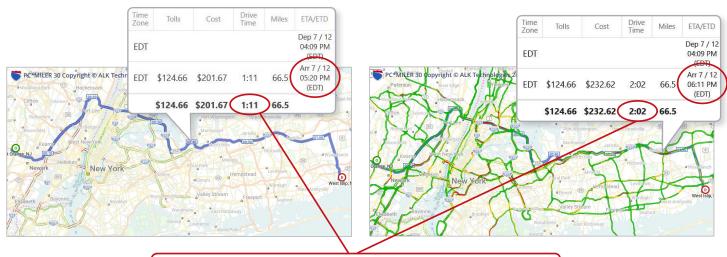

## Generate accurate transit times and ETAs using current and predictive traffic data

Incorporate traffic conditions for precise drive and arrival times, resulting in improved asset utilization and customer expectations

- Visualize current traffic data directly on the map
- Select a day of the week and time of day for predictive traffic conditions
- Generate accurate drive times and ETAs with real-time or predictive traffic speeds incorporated into the route
- Monitor traffic congestion in real-time to avoid traffic incidents or reroute around potential delays
- Ensure HOS compliance with precise drive times based on actual road speeds